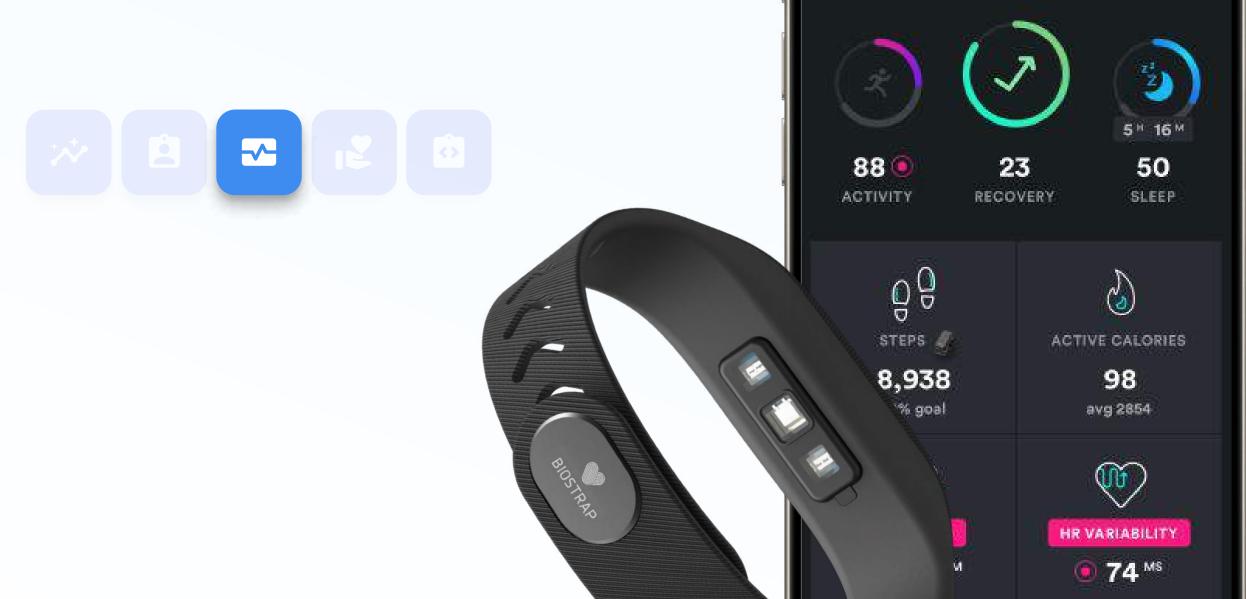

### mHealth & Wearable Tech

mHealth apps and wearables for real-time health data via iOS, Android, BLE, WiFi, NFC.

#### **Success Case**

For the wearable platform Biostrap, we provided a full iOS & Android makeover and served as their strategic UX & IT partner.